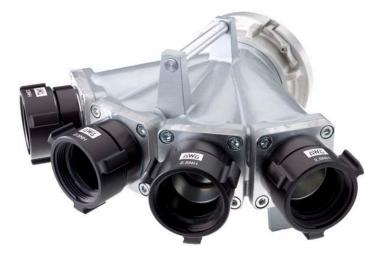

## 4-Way Clappered Siamese

Light weight corrosion resistance all metal construction the 4 way clappered Siamese is used for supplying one LDH line from up to four smaller lines. Each inlet is clappered individually and can be fed individually or from all four smaller lines. Features stainless steel clapper assemblies, forged Storz heads, and stainless steel balls in swivel races. Includes a carrying handle. Choose from a variety of sizes of Storz or NST adapters.

- ✓ Light weight aluminum design
- ✓ Powder coated finish
- ✓ Four individual clappers
- ✓ Stainless steel clappers
- ✓ Maintenance free