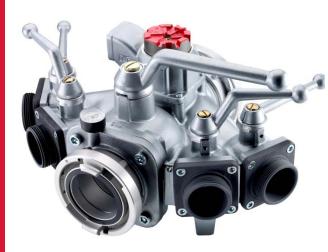

## 5-Way LDH Manifold with Pressure Relief Valve

www.awg-fire.com

Light weight, 5-way LDH manifold, feeds four smaller lines from one LDH line and also has one straight through LDH outlet. The balls are hard anodized with stainless steel tappets for corrosion resistance. The manifold has an adjustable pressure relief valve and a liquid filled pressure gauge. Specify the size of Storz or NH connections.

- √ Light weight aluminum design
- ✓ Powder coated finish
- ✓ Hard anodized balls and stainless steel tappet for best corrosion protection
- √ Hard coated NH male flanges
- ✓ Large waterway
- √ Field adjustable 250 PSI pressure relief valve
- ✓ Pressure gauge
- √ Maintenance free