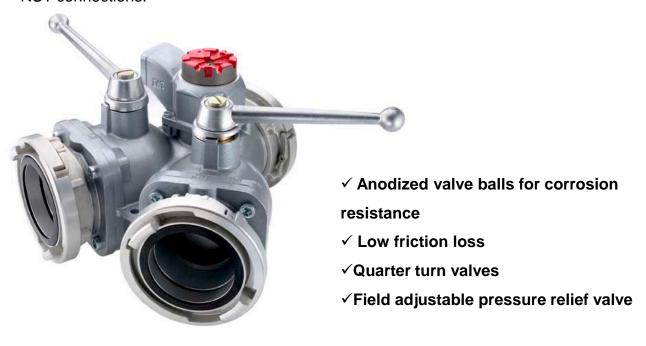

## 2 Way Super Flow Ball Valve

www.awg-fire.com

Large, light-weight 2 way LDH ball valve. Feed two LDH hoses from a single LDH line or one LDH hose from two LDH hoses. The Super Flow ball valve has low friction loss due to a high flow water way design. Hard anodized balls with stainless steel tappets for corrosion resistance. This design permits feed from either direction. Includes adjustable pressure relief valve for added safety. Specify the size of Storz or NST connections.