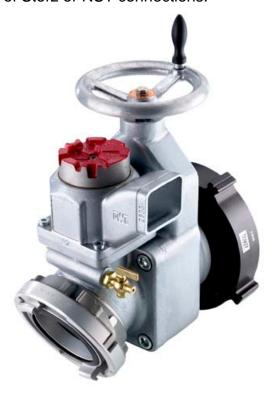

## 4" Intake Gate Valve

www.awg-fire.com

This LDH gate valve has the following features: slow open/close, a 25 degree elbow, a field adjustable pressure relief valve, and low friction loss due to a high flow waterway design. The light weight gate valve has a non rising stem, an air bleeder valve, an anodized gate, and a stainless steel spindle. Choose from a variety of sizes of Storz or NST connections.

- ✓ Light weight aluminum design
- ✓ Low friction loss
- √Slow open/close
- ✓ Hard anodized gate and stainless steel spindle for best corrosion protection
- ✓ Field adjustable pressure relief valve

## **Technical data:**

 Length:
 11"

 Height:
 13"

 Width:
 8.5"

 Weight:
 24 lbs

 Friction loss @1,000 gpm:
 0.8 psi

 Pressure rating:
 250 psi