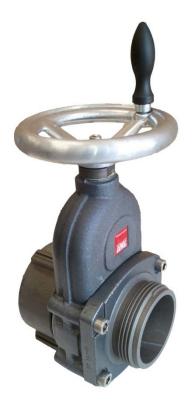

## 2.5" Hydrant Gate Valve

www.awg-fire.com

2.5" NH female swivel x 2.5" NH male gate valve with a non rising stem is excellent for hydrant and other water control. There is a spinning knob on hand wheel for easy open/close, with a built in slow close safety operation. Lightweight anodized all metal corrosion resistance construction and an anodized spindle.

- √ Light weight aluminum design
- ✓ Low friction loss
- √ Compact design with spinning knob
- √ Slow open/close
- ✓ Hard anodized body inside and out for best corrosion protection
- √ Anodized gate and spindle
- ✓ Maintenance free